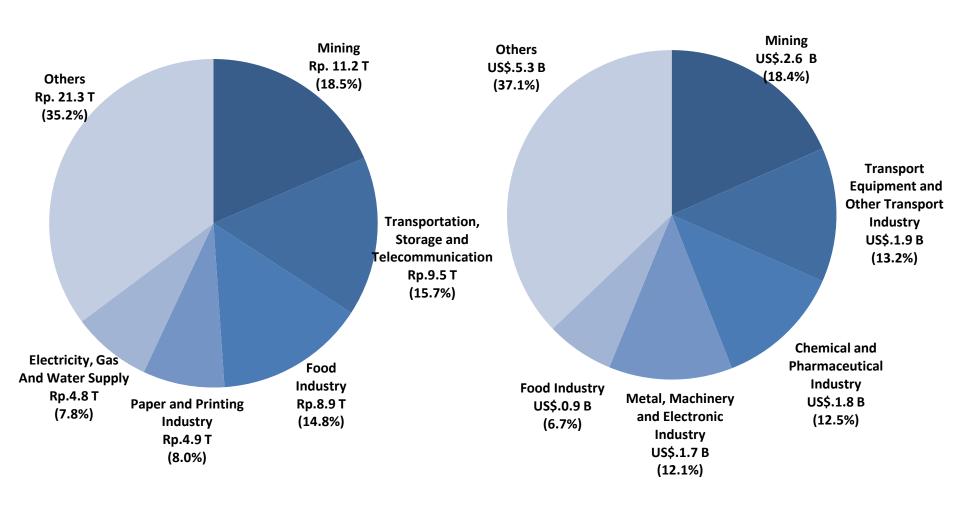

#### **Investment Realization in Quarter II 2013: Based on Sector**

#### **Investment Realization in Quarter II 2013: Based on Sector**

| Domestic Direct Investment |                                                     |                         |         |  |
|----------------------------|-----------------------------------------------------|-------------------------|---------|--|
| NO                         | SECTOR                                              | INVESTMENT (Rp Billion) | PROJECT |  |
| 1                          | Mining                                              | 5,233.79                | 20      |  |
| 2                          | Food Industry                                       | 4,957.54                | 143     |  |
| 3                          | Paper and Printing Industry                         | 3,917.71                | 40      |  |
| 4                          | Transportation, Storage, and Telecommunication      | 3,550.75                | 25      |  |
| 5                          | Electricity, Gas and Water Supply                   | 3,021.11                | 25      |  |
| 6                          | Metal, Machinery and Electronic Industry            | 2,803.58                | 29      |  |
| 7                          | Non Metallic Minerals Industry                      | 2,147.18                | 15      |  |
| 8                          | Construction                                        | 2,106.17                | 9       |  |
| 9                          | Food Crops and Plantation                           | 1,664.57                | 87      |  |
| 10                         | Chemical and Pharmaceutical Industry                | 1,268.56                | 56      |  |
| 11                         | Trade and Repair                                    | 769.31                  | 17      |  |
| 12                         | Transport Equipment and Other<br>Transport Industry | 633.21                  | 12      |  |
| 13                         | Other Services                                      | 249.86                  | 20      |  |
| 14                         | Housing, Industrial Estate and Office               | 190.17                  | 7       |  |
|                            | Livestock                                           | 182.39                  | 20      |  |
| 16                         | Textile Industry                                    | 174.52                  | 28      |  |
|                            | Hotel and Restaurant                                | 169.92                  | 27      |  |
|                            | Rubber and Plastic Industry                         | 60.46                   | 36      |  |
|                            | Other Industry<br>Leather Goods and Footwear        | 27.05                   | 4       |  |
| 20                         | Industry                                            | 0.10                    | 4       |  |
| 21                         | Wood Industry                                       | 0.00                    | 5       |  |
| 22                         | Forestry                                            | 0.00                    | 5       |  |
| 23                         | Fishery                                             | 0.00                    | 7       |  |
|                            | TOTAL                                               | 33,127.98               | 641     |  |

|    | Foreign Direct Investment                                   |                              |         |  |
|----|-------------------------------------------------------------|------------------------------|---------|--|
| NO | SECTOR                                                      | INVESTMENT<br>(US\$ Million) | PROJECT |  |
| 1  | Mining                                                      | 1,242.04                     | 208     |  |
| 2  | Transport Equipment and Other Transport Industry            | 1,005.88                     | 103     |  |
| 3  | Transportation, Storage, and Telecommunication              | 760.21                       | 68      |  |
| 4  | Metal, Machinery and Electronic Industry                    | 684.12                       | 192     |  |
| 5  | Chemical and Pharmaceutical Industry                        | 544.99                       | 136     |  |
| 6  | Food Industry                                               | 542.19                       | 223     |  |
| 7  | Electricity, Gas and Water Supply                           | 470.36                       | 51      |  |
| 8  | Food Crops and Plantation                                   | 372.55                       | 146     |  |
| 9  | Construction                                                | 334.84                       | 52      |  |
| 10 | Housing, Industrial Estate and Office                       | 250.40                       | 85      |  |
| 11 | Non Metallic Minerals Industry                              | 220.20                       | 43      |  |
| 12 | Paper and Printing Industry                                 | 180.43                       | 34      |  |
| 13 | Textile Industry                                            | 160.53                       | 66      |  |
| 14 | Trade and Repair                                            | 130.26                       | 649     |  |
| 15 | Rubber and Plastic Industry                                 | 74.28                        | 72      |  |
|    | Hotel and Restaurant                                        | 65.74                        | 133     |  |
| 17 | Other Services                                              | 55.16                        | 410     |  |
| 18 | Other Industry                                              | 30.34                        | 61      |  |
| 19 | Forestry                                                    | 22.63                        | 9       |  |
| 20 | Wood Industry                                               | 12.67                        | 29      |  |
| 21 | Livestock                                                   | 8.24                         | 10      |  |
| 22 | Leather Goods and Footwear Industry                         | 3.84                         | 25      |  |
| 23 | Fishery                                                     | 0.62                         | 27      |  |
| 24 | Medical Instrument, Precision, Optical and Watches Industry | 0.00                         | 2       |  |
|    | TOTAL                                                       | 7,172.51                     | 2,834   |  |