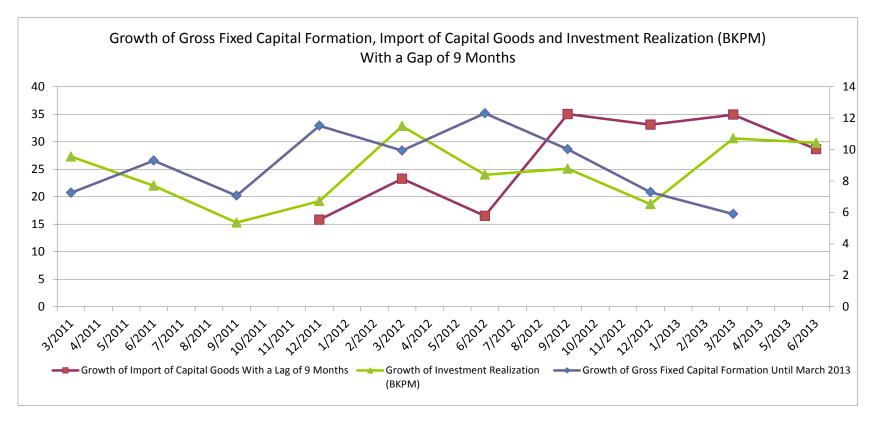

IV. Quarter II 2013: Indonesian Labor Absorption

#### **Indonesian Labor Absorption**



|       | Quarter II 2013 |
|-------|-----------------|
| DDI   | 239,810         |
| FDI   | 386,566         |
| TOTAL | 626,376         |

Direct Indonesian labor absorption in Quarter II 2013 period reaches 626,376 people. The highest labor absorption is reached by FDI, that is 386,566 people (61.71% from the total labor absorption). It is estimated that the investment of DDI and FDI will have the multiplier effects, around four times towards indirect labor absorption.



# V. Projection of Investment Realization Based on Gross Fixed Capital Formation and Import of Capital Goods

#### **Projection of Investment Realization Based on Gross Fixed Capital Formation and Import of Capital Goods**





- BKPM's investment realization has a gap of 3 to 9 months with the import of capital goods
- A decline in import of capital goods can lead to weakened Gross Fixed Capital Formation and can lead to decreased investment realization activity that requires large imported machineries (with a gap of 3 to 9 months)
- The performance of investment realization in 2014 and 2015 must be anticipated



#### **THANK YOU**

#### **CONTACT US**

#### BADAN KOORDINASI PENANAMAN MODAL (BKPM)

Jl. Jend. Gatot Subroto No. 44, Jakarta 12190

P.O. Box 3186, Indonesia

P: +62 21 5252008 ext 2712, 2821, 2831, 2841

: +62 21 5202046

: lkpm@bkpm.go.id

## Invest in... remarkable ındonesia

© 2013 by Indonesia Investment Coordinating Board. All rights reserved