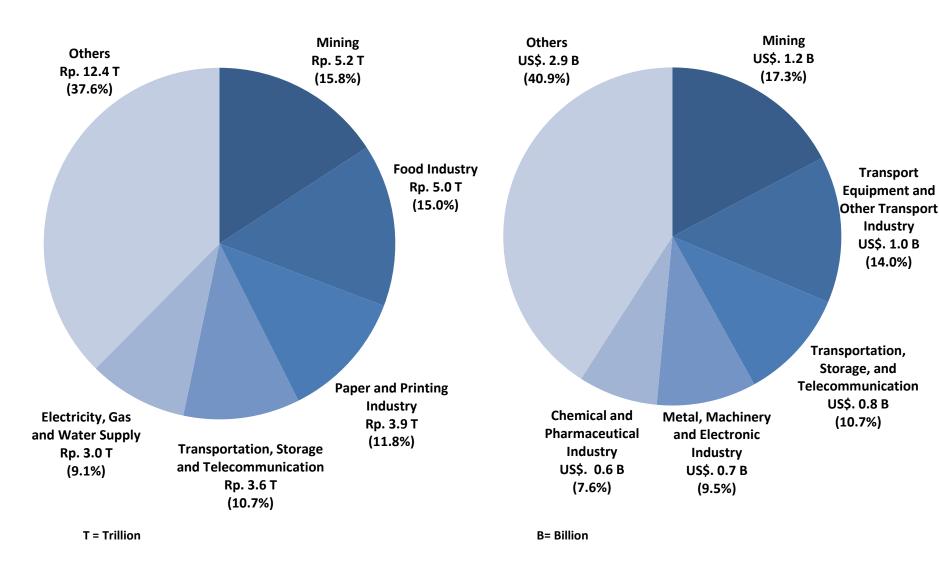

#### **Investment Realization in Quarter II 2013: Based on Sector**

#### **Foreign Direct Investment**

#### **Investment Realization in Quarter II 2013: Based on Sector**

| Domestic Direct Investment |                                                     |                         |         |  |
|----------------------------|-----------------------------------------------------|-------------------------|---------|--|
| NO                         | SECTOR                                              | INVESTMENT (Rp Billion) | PROJECT |  |
| 1                          | Mining                                              | 5,233.79                | 20      |  |
| 2                          | Food Industry                                       | 4,957.54                | 143     |  |
| 3                          | Paper and Printing Industry                         | 3,917.71                | 40      |  |
| 4                          | Transportation, Storage, and Telecommunication      | 3,550.75                | 25      |  |
| 5                          | Electricity, Gas and Water Supply                   | 3,021.11                | 25      |  |
| 6                          | Metal, Machinery and Electronic Industry            | 2,803.58                | 29      |  |
| 7                          | Non Metallic Minerals Industry                      | 2,147.18                | 15      |  |
| 8                          | Construction                                        | 2,106.17                | 9       |  |
| 9                          | Food Crops and Plantation                           | 1,664.57                | 87      |  |
| 10                         | Chemical and Pharmaceutical Industry                | 1,268.56                | 56      |  |
| 11                         | Trade and Repair                                    | 769.31                  | 17      |  |
| 12                         | Transport Equipment and Other<br>Transport Industry | 633.21                  | 12      |  |
| 13                         | Other Services                                      | 249.86                  | 20      |  |
| 14                         | Housing, Industrial Estate and Office               | 190.17                  | 7       |  |
|                            | Livestock                                           | 182.39                  | 20      |  |
| 16                         | Textile Industry                                    | 174.52                  | 28      |  |
|                            | Hotel and Restaurant                                | 169.92                  | 27      |  |
|                            | Rubber and Plastic Industry                         | 60.46                   | 36      |  |
|                            | Other Industry<br>Leather Goods and Footwear        | 27.05                   | 4       |  |
| 20                         | Industry                                            | 0.10                    | 4       |  |
| 21                         | Wood Industry                                       | 0.00                    | 5       |  |
| 22                         | Forestry                                            | 0.00                    | 5       |  |
| 23                         | Fishery                                             | 0.00                    | 7       |  |
|                            | TOTAL                                               | 33,127.98               | 641     |  |

|    | Foreign Direct Investment                                   |                              |         |  |
|----|-------------------------------------------------------------|------------------------------|---------|--|
| NO | SECTOR                                                      | INVESTMENT<br>(US\$ Million) | PROJECT |  |
| 1  | Mining                                                      | 1,242.04                     | 208     |  |
| 2  | Transport Equipment and Other Transport Industry            | 1,005.88                     | 103     |  |
| 3  | Transportation, Storage, and Telecommunication              | 760.21                       | 68      |  |
| 4  | Metal, Machinery and Electronic Industry                    | 684.12                       | 192     |  |
| 5  | Chemical and Pharmaceutical Industry                        | 544.99                       | 136     |  |
| 6  | Food Industry                                               | 542.19                       | 223     |  |
| 7  | Electricity, Gas and Water Supply                           | 470.36                       | 51      |  |
| 8  | Food Crops and Plantation                                   | 372.55                       | 146     |  |
| 9  | Construction                                                | 334.84                       | 52      |  |
| 10 | Housing, Industrial Estate and Office                       | 250.40                       | 85      |  |
| 11 | Non Metallic Minerals Industry                              | 220.20                       | 43      |  |
| 12 | Paper and Printing Industry                                 | 180.43                       | 34      |  |
| 13 | Textile Industry                                            | 160.53                       | 66      |  |
| 14 | Trade and Repair                                            | 130.26                       | 649     |  |
| 15 | Rubber and Plastic Industry                                 | 74.28                        | 72      |  |
|    | Hotel and Restaurant                                        | 65.74                        | 133     |  |
| 17 | Other Services                                              | 55.16                        | 410     |  |
| 18 | Other Industry                                              | 30.34                        | 61      |  |
| 19 | Forestry                                                    | 22.63                        | 9       |  |
| 20 | Wood Industry                                               | 12.67                        | 29      |  |
| 21 | Livestock                                                   | 8.24                         | 10      |  |
| 22 | Leather Goods and Footwear Industry                         | 3.84                         | 25      |  |
| 23 | Fishery                                                     | 0.62                         | 27      |  |
| 24 | Medical Instrument, Precision, Optical and Watches Industry | 0.00                         | 2       |  |
|    | TOTAL                                                       | 7,172.51                     | 2,834   |  |