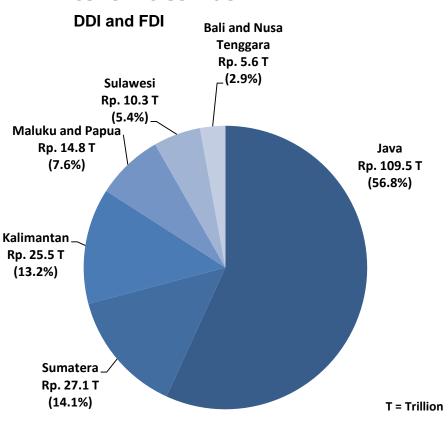

## Investment Realization in Quarter II and Semester I 2013 Compared to The Same Period in 2012: DDI and FDI

## Investment Realization in Quarter II and Semester I 2013 Compared to The Same Period in 2012: Java and Outside Java