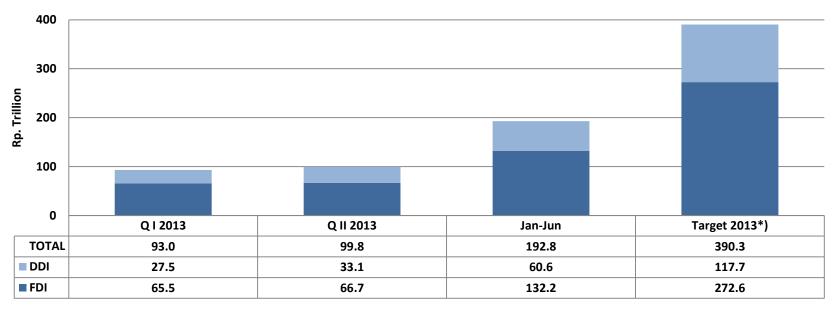

#### **Investment Realization Progress in Quarter II 2013**

DDI : Domestic Direct Investment FDI : Foreign Direct Investment

\*) Strategic Planning BKPM 2010 - 2014

- The value of investment in Quarter II is investment realization during three months period of report (April June 2013) based on investment realization report
- Oil and Gas, Banking, Non-Bank Financial Institution, Insurance, Leasing and Home Industry are excluded
- The investment value is in Rp. Trillion (T) and with the currency rate of US\$.1 = Rp. 9,300,-
- Investment Realization in Quarter II of 2013: Rp. 99.8 T, increases around 7.3% from Quarter I 2013 (Rp. 93.0 T) or increases around 29.8% from Quarter II of 2012 (Rp. 76.9 T)
- Investment Realization in January-June 2013: Rp. 192.8 T, increases around 30.2% from that in January–June 2012 (Rp. 148.1 T)

#### **Investment Realization Progress in Quarter II 2013**

|       |      | 2012 |         |      | 2013 |         | T+ 2042*\     | A -l-:         |
|-------|------|------|---------|------|------|---------|---------------|----------------|
|       | QI   | QII  | Jan-Jun | QI   | QII  | Jan-Jun | Target 2013*) | Achievement**) |
| DDI   | 19.7 | 20.8 | 40.5    | 27.5 | 33.1 | 60.6    | 117.7         | 51.5%          |
| FDI   | 51.5 | 56.1 | 107.6   | 65.5 | 66.7 | 132.2   | 272.6         | 48.5%          |
| TOTAL | 71.2 | 76.9 | 148.1   | 93.0 | 99.8 | 192.8   | 390.3         | 49.4%          |