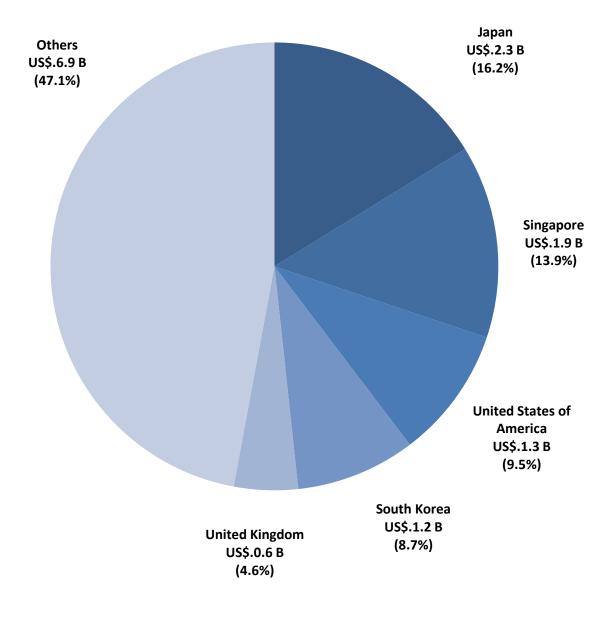

|
| 27 | Lampung                      | 18.26                        | 27      |
| 28 | Bengkulu                     | 16.97                        | 18      |
| 29 | Special Region of Yogyakarta | 11.62                        | 39      |
| 30 | Maluku                       | 9.07                         | 32      |
| 31 | East Nusa Tenggara           | 4.12                         | 26      |
| 32 | Gorontalo                    | 3.78                         | 9       |
| 33 | West Sulawesi                | 0.66                         | 2       |
|    | TOTAL                        | 14,220.73                    | 4,847   |
|    |                              |                              |         |

#### **Investment Realization in January – June 2013: Based on Country of Origin**





B= Billion

## January — June 2013: Sector, Location, Country of Origin, and Economic Corridor Investment Realization in January - June 2013: Based on Country of Origin

| NO | COUNTRY OF ORIGIN        | INVESTMENT<br>(US\$. MILLION) | PROJECT | NO | COUNTRY OF ORIGIN | INVESTMENT<br>(US\$. MILLION) | PROJECT |
|----|--------------------------|-------------------------------|---------|----|-------------------|-------------------------------|---------|
| 1  | Japan                    | 2,306.28                      | 446     | 34 | Uzbekistan        | 1.20                          | 2       |
| 2  | Singapore                | 1,980.15                      | 850     | 35 | Bulgaria          | 1.11                          | 2       |
| 3  | United States of America | 1,352.90