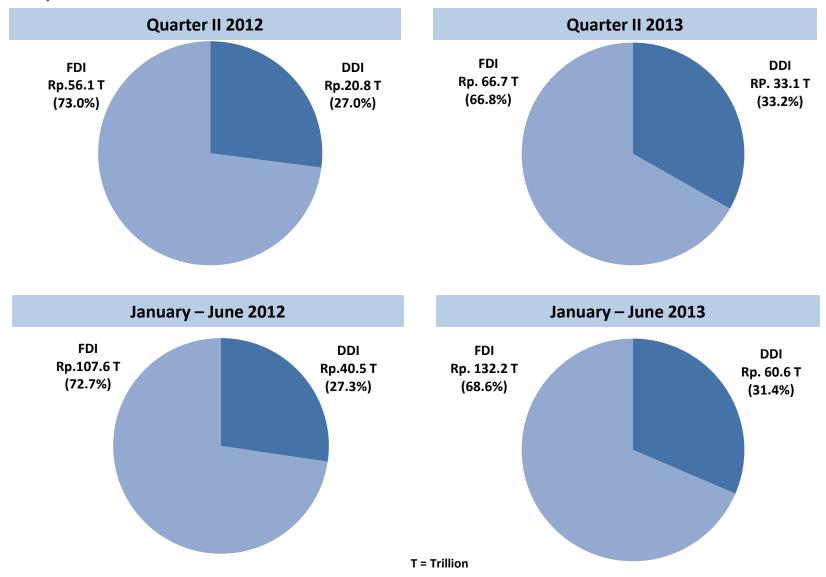

#### **Investment Realization Progress in Quarter II 2013**

|       |      | 2012 |         |      | 2013 |         | T+ 2042*\     | A -l-:         |
|-------|------|------|---------|------|------|---------|---------------|----------------|
|       | QI   | QII  | Jan-Jun | QI   | QII  | Jan-Jun | Target 2013*) | Achievement**) |
| DDI   | 19.7 | 20.8 | 40.5    | 27.5 | 33.1 | 60.6    | 117.7         | 51.5%          |
| FDI   | 51.5 | 56.1 | 107.6   | 65.5 | 66.7 | 132.2   | 272.6         | 48.5%          |
| TOTAL | 71.2 | 76.9 | 148.1   | 93.0 | 99.8 | 192.8   | 390.3         | 49.4%          |

| Quarter II 2013 | у-о-у | q-o-q |
|-----------------|-------|-------|
| DDI             | 59.1% | 20.4% |
| FDI             | 18.9% | 1.8%  |
| TOTAL           | 29.8% | 7.3%  |

| Jan-Jun 2013 | у-о-у |
|--------------|-------|
| DDI          | 49.6% |
| FDI          | 22.9% |
| TOTAL        | 30.2% |