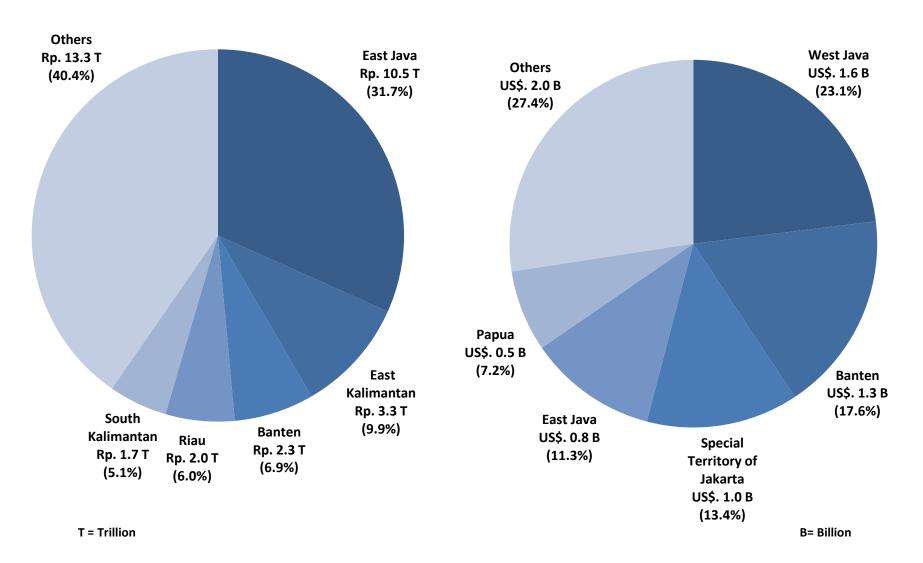

#### **Investment Realization in Quarter II 2013: Based on Location**

#### **Foreign Direct Investment**

#### **Domestic Direct Investment**

|    |                              | INVESTMENT    |                |
|----|------------------------------|---------------|----------------|
| NO | LOCATION                     | (Rp. Billion) | <b>PROJECT</b> |
| 1  | East Java                    | 10,500.16     | 145            |
| 2  | East Kalimantan              | 3,280.69      | 27             |
| _  | Banten                       | 2,301.79      | 25             |
| _  | Riau                         | 1,985.79      | 34             |
| 5  | South Kalimantan             | 1,686.79      | 21             |
| 6  | West Java                    | 1,628.27      | 55             |
| 7  | North Sumatera               | 1,410.74      | 68             |
| 8  | West Nusa Tenggara           | 1,329.85      | 9              |
| 9  | Jambi                        | 1,302.66      | 19             |
| 10 | Special Territory of Jakarta | 1,279.29      | 37             |
| 11 | Bali                         | 1,064.99      | 15             |
| 12 | Aceh                         | 746.48        | 9              |
| 13 | Central Java                 | 595.23        | 29             |
| 14 | Central Kalimantan           | 548.76        | 23             |
| 15 | South Sumatera               | 533.46        | 14             |
| 16 | West Sulawesi                | 441.23        | 5              |
| 17 | South Sulawesi               | 367.54        | 13             |
| 18 | Riau Islands                 | 323.60        | 29             |
| 19 | North Maluku                 | 279.72        | 1              |
| 20 | West Sumatera                | 239.00        | 9              |
| 21 | Southeast Sulawesi           | 233.99        | 2              |
| 22 | West Kalimantan              | 172.27        | 8              |
| 23 | Lampung                      | 162.48        | 11             |
| 24 | Papua                        | 160.40        | 7              |
| 25 | Central Sulawesi             | 153.75        | 2              |
| 26 | Special Region of Yogyakarta | 107.33        | 10             |
| 27 | Bangka Belitung Islands      | 95.80         | 2              |
| 28 | Gorontalo                    | 84.36         | 1              |
| 29 | Bengkulu                     | 81.97         | 1              |
|    | West Papua                   | 19.55         | 5              |
| 31 | East Nusa Tenggara           | 6.46          | 2              |
|    | North Sulawesi               | 3.58          | 2              |
| 33 | Maluku                       | 0.00          | 1              |
|    | TOTAL                        | 33,127.98     | 641            |

#### **Foreign Direct Investment**

| NO | LOCATION                     | INVESTMENT      | PROJECT |
|----|------------------------------|-----------------|---------|
|    |                              | (US\$. Million) |         |
| 1  | West Java                    | 1,653.90        | 400     |
| 2  | Banten                       | 1,263.98        | 151     |
| 3  | Special Territory of Jakarta | 960.71          | 872     |
| 4  | East Java                    | 812.63          | 245     |
| 5  | Papua                        | 514.41          | 22      |
| 6  | East Kalimantan              | 487.20          | 105     |
| 7  | North Sumatera               | 230.84          | 112     |
| 8  | South Sulawesi               | 150.99          | 17      |
| 9  | West Kalimantan              | 134.69          | 44      |
| 10 |                              | 132.87          | 54      |
| 11 | Gorier de Russillations      | 124.67          | 65      |
|    | Riau Islands                 | 97.03           | 66      |
|    | Central Java                 | 91.14           | 52      |
|    | South Sumatera               | 83.08           | 48      |
| 15 | North Maluku                 | 79.02           | 9       |
| 16 | South Kalimantan             | 59.38           | 33      |
| 17 | West Nusa Tenggara           | 57.68           | 80      |
| 18 | Bali                         | 50.34           | 230     |
| 19 | Bangka Belitung Islands      | 47.62           | 12      |
| 20 | Aceh                         | 29.39           | 19      |
| 21 | West Papua                   | 24.83           | 18      |
| 22 | Southeast Sulawesi           | 19.23           | 17      |
| 23 | West Sumatera                | 16.27           | 29      |
| 24 | North Sulawesi               | 15.44           | 15      |
| 25 | Lampung                      | 10.81           | 16      |
| 26 | Jambi                        | 6.11            | 17      |
| 27 | Special Region of Yogyakarta | 4.62            | 24      |
| 28 | Maluku                       | 4.12            | 19      |
| 29 | Gorontalo                    | 3.78            | 6       |
| 30 | Bengkulu                     | 3.75            | 12      |
|    | East Nusa Tenggara           | 1.87            | 20      |
|    | Central Sulawesi             | 0.03            | 4       |
| 33 | West Sulawesi                | 0.00            | 1       |
|    | TOTAL                        | 7,172.51        | 2,834   |
|    | -                            | ,               | ,       |