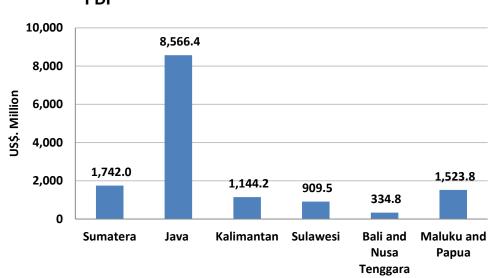

#### **Investment Realization in Quarter II 2013: Based on Sector**

| Domestic Direct Investment |                                                     |                         |         |  |
|----------------------------|-----------------------------------------------------|-------------------------|---------|--|
| NO                         | SECTOR                                              | INVESTMENT (Rp Billion) | PROJECT |  |
| 1                          | Mining                                              | 5,233.79                | 20      |  |
| 2                          | Food Industry                                       | 4,957.54                | 143     |  |
| 3                          | Paper and Printing Industry                         | 3,917.71                | 40      |  |
| 4                          | Transportation, Storage, and Telecommunication      | 3,550.75                | 25      |  |
| 5                          | Electricity, Gas and Water Supply                   | 3,021.11                | 25      |  |
| 6                          | Metal, Machinery and Electronic Industry            | 2,803.58                | 29      |  |
| 7                          | Non Metallic Minerals Industry                      | 2,147.18                | 15      |  |
| 8                          | Construction                                        | 2,106.17                | 9       |  |
| 9                          | Food Crops and Plantation                           | 1,664.57                | 87      |  |
| 10                         | Chemical and Pharmaceutical Industry                | 1,268.56                | 56      |  |
| 11                         | Trade and Repair                                    | 769.31                  | 17      |  |
| 12                         | Transport Equipment and Other<br>Transport Industry | 633.21                  | 12      |  |
| 13                         | Other Services                                      | 249.86                  | 20      |  |
| 14                         | Housing, Industrial Estate and Office               | 190.17                  | 7       |  |
|                            | Livestock                                           | 182.39                  | 20      |  |
| 16                         | Textile Industry                                    | 174.52                  | 28      |  |
|                            | Hotel and Restaurant                                | 169.92                  | 27      |  |
|                            | Rubber and Plastic Industry                         | 60.46                   | 36      |  |
|                            | Other Industry<br>Leather Goods and Footwear        | 27.05                   | 4       |  |
| 20                         | Industry                                            | 0.10                    | 4       |  |
| 21                         | Wood Industry                                       | 0.00                    | 5       |  |
| 22                         | Forestry                                            | 0.00                    | 5       |  |
| 23                         | Fishery                                             | 0.00                    | 7       |  |
|                            | TOTAL                                               | 33,127.98               | 641     |  |

|    | Foreign Direct Investment                                   |                              |         |  |
|----|-------------------------------------------------------------|------------------------------|---------|--|
| NO | SECTOR                                                      | INVESTMENT<br>(US\$ Million) | PROJECT |  |
| 1  | Mining                                                      | 1,242.04                     | 208     |  |
| 2  | Transport Equipment and Other Transport Industry            | 1,005.88                     | 103     |  |
| 3  | Transportation, Storage, and Telecommunication              | 760.21                       | 68      |  |
| 4  | Metal, Machinery and Electronic Industry                    | 684.12                       | 192     |  |
| 5  | Chemical and Pharmaceutical Industry                        | 544.99                       | 136     |  |
| 6  | Food Industry                                               | 542.19                       | 223     |  |
| 7  | Electricity, Gas and Water Supply                           | 470.36                       | 51      |  |
| 8  | Food Crops and Plantation                                   | 372.55                       | 146     |  |
| 9  | Construction                                                | 334.84                       | 52      |  |
| 10 | Housing, Industrial Estate and Office                       | 250.40                       | 85      |  |
| 11 | Non Metallic Minerals Industry                              | 220.20                       | 43      |  |
| 12 | Paper and Printing Industry                                 | 180.43                       | 34      |  |
| 13 | Textile Industry                                            | 160.53                       | 66      |  |
| 14 | Trade and Repair                                            | 130.26                       | 649     |  |
| 15 | Rubber and Plastic Industry                                 | 74.28                        | 72      |  |
|    | Hotel and Restaurant                                        | 65.74                        | 133     |  |
| 17 | Other Services                                              | 55.16                        | 410     |  |
| 18 | Other Industry                                              | 30.34                        | 61      |  |
| 19 | Forestry                                                    | 22.63                        | 9       |  |
| 20 | Wood Industry                                               | 12.67                        | 29      |  |
| 21 | Livestock                                                   | 8.24                         | 10      |  |
| 22 | Leather Goods and Footwear Industry                         | 3.84                         | 25      |  |
| 23 | Fishery                                                     | 0.62                         | 27      |  |
| 24 | Medical Instrument, Precision, Optical and Watches Industry | 0.00                         | 2       |  |
|    | TOTAL                                                       | 7,172.51                     | 2,834   |  |

#### **Domestic Direct Investment**

|    |                              | INVESTMENT    |                |
|----|------------------------------|---------------|----------------|
| NO | LOCATION                     | (Rp. Billion) | <b>PROJECT</b> |
| 1  | East Java                    | 10,500.16     | 145            |
| 2  | East Kalimantan              | 3,280.69      | 27             |
| _  | Banten                       | 2,301.79      | 25             |
| _  | Riau                         | 1,985.79      | 34             |
| 5  | South Kalimantan             | 1,686.79      | 21             |
| 6  | West Java                    | 1,628.27      | 55             |
| 7  | North Sumatera               | 1,410.74      | 68             |
| 8  | West Nusa Tenggara           | 1,329.85      | 9              |
| 9  | Jambi                        | 1,302.66      | 19             |
| 10 | Special Territory of Jakarta | 1,279.29      | 37             |
| 11 | Bali                         | 1,064.99      | 15             |
| 12 | Aceh                         | 746.48        | 9              |
| 13 | Central Java                 | 595.23        | 29             |
| 14 | Central Kalimantan           | 548.76        | 23             |
| 15 | South Sumatera               | 533.46        | 14             |
| 16 | West Sulawesi                | 441.23        | 5              |
| 17 | South Sulawesi               | 367.54        | 13             |
| 18 | Riau Islands                 | 323.60        | 29             |
| 19 | North Maluku                 | 279.72        | 1              |
| 20 | West Sumatera                | 239.00        | 9              |
| 21 | Southeast Sulawesi           | 233.99        | 2              |
| 22 | West Kalimantan              | 172.27        | 8              |
| 23 | Lampung                      | 162.48        | 11             |
| 24 | Papua                        | 160.40        | 7              |
| 25 | Central Sulawesi             | 153.75        | 2              |
| 26 | Special Region of Yogyakarta | 107.33        | 10             |
| 27 | Bangka Belitung Islands      | 95.80         | 2              |
| 28 | Gorontalo                    | 84.36         | 1              |
| 29 | Bengkulu                     | 81.97         | 1              |
|    | West Papua                   | 19.55         | 5              |
| 31 | East Nusa Tenggara           | 6.46          | 2              |
|    | North Sulawesi               | 3.58          | 2              |
| 33 | Maluku                       | 0.00          | 1              |
|    | TOTAL                        | 33,127.98     | 641            |

#### **Foreign Direct Investment**

| NO | LOCATION                     | INVESTMENT      | PROJECT |
|----|------------------------------|-----------------|---------|
|    |                              | (US\$. Million) |         |
| 1  | West Java                    | 1,653.90        | 400     |
| 2  | Banten                       | 1,263.98        | 151     |
| 3  | Special Territory of Jakarta | 960.71          | 872     |
| 4  | East Java                    | 812.63          | 245     |
| 5  | Papua                        | 514.41          | 22      |
| 6  | East Kalimantan              | 487.20          | 105     |
| 7  | North Sumatera               | 230.84          | 112     |
| 8  | South Sulawesi               | 150.99          | 17      |
| 9  | West Kalimantan              | 134.69          | 44      |
| 10 |                              | 132.87          | 54      |
| 11 | Gorier de Russillations      | 124.67          | 65      |
|    | Riau Islands                 | 97.03           | 66      |
|    | Central Java                 | 91.14           | 52      |
|    | South Sumatera               | 83.08           | 48      |
| 15 | North Maluku                 | 79.02           | 9       |
| 16 | South Kalimantan             | 59.38           | 33      |
| 17 | West Nusa Tenggara           | 57.68           | 80      |
| 18 | Bali                         | 50.34           | 230     |
| 19 | Bangka Belitung Islands      | 47.62           | 12      |
| 20 | Aceh                         | 29.39           | 19      |
| 21 | West Papua                   | 24.83           | 18      |
| 22 | Southeast Sulawesi           | 19.23           | 17      |
| 23 | West Sumatera                | 16.27           | 29      |
| 24 | North Sulawesi               | 15.44           | 15      |
| 25 | Lampung                      | 10.81           | 16      |
| 26 | Jambi                        | 6.11            | 17      |
| 27 | Special Region of Yogyakarta | 4.62            | 24      |
| 28 | Maluku                       | 4.12            | 19      |
| 29 | Gorontalo                    | 3.78            | 6       |
| 30 | Bengkulu                     | 3.75            | 12      |
|    | East Nusa Tenggara           | 1.87            | 20      |
|    | Central Sulawesi             | 0.03            | 4       |
| 33 | West Sulawesi                | 0.00            | 1       |
|    | TOTAL                        | 7,172.51        | 2,834   |
|    | -                            | ,               | ,       |