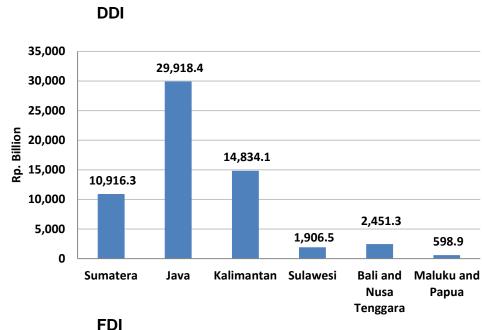

#### **Investment Realization in Quarter II 2013: Based on Sector**

| Domestic Direct Investment |                                                     |                         |         |  |
|----------------------------|-----------------------------------------------------|-------------------------|---------|--|
| NO                         | SECTOR                                              | INVESTMENT (Rp Billion) | PROJECT |  |
| 1                          | Mining                                              | 5,233.79                | 20      |  |
| 2                          | Food Industry                                       | 4,957.54                | 143     |  |
| 3                          | Paper and Printing Industry                         | 3,917.71                | 40      |  |
| 4                          | Transportation, Storage, and Telecommunication      | 3,550.75                | 25      |  |
| 5                          | Electricity, Gas and Water Supply                   | 3,021.11                | 25      |  |
| 6                          | Metal, Machinery and Electronic Industry            | 2,803.58                | 29      |  |
| 7                          | Non Metallic Minerals Industry                      | 2,147.18                | 15      |  |
| 8                          | Construction                                        | 2,106.17                | 9       |  |
| 9                          | Food Crops and Plantation                           | 1,664.57                | 87      |  |
| 10                         | Chemical and Pharmaceutical Industry                | 1,268.56                | 56      |  |
| 11                         | Trade and Repair                                    | 769.31                  | 17      |  |
| 12                         | Transport Equipment and Other<br>Transport Industry | 633.21                  | 12      |  |
| 13                         | Other Services                                      | 249.86                  | 20      |  |
| 14                         | Housing, Industrial Estate and Office               | 190.17                  | 7       |  |
|                            | Livestock                                           | 182.39                  | 20      |  |
| 16                         | Textile Industry                                    | 174.52                  | 28      |  |
|                            | Hotel and Restaurant                                | 169.92                  | 27      |  |
|                            | Rubber and Plastic Industry                         | 60.46                   | 36      |  |
|                            | Other Industry<br>Leather Goods and Footwear        | 27.05                   | 4       |  |
| 20                         | Industry                                            | 0.10                    | 4       |  |
| 21                         | Wood Industry                                       | 0.00                    | 5       |  |
| 22                         | Forestry                                            | 0.00                    | 5       |  |
| 23                         | Fishery                                             | 0.00                    | 7       |  |
|                            | TOTAL                                               | 33,127.98               | 641     |  |

|    | Foreign Direct Investment                                   |                              |         |  |
|----|-------------------------------------------------------------|------------------------------|---------|--|
| NO | SECTOR                                                      | INVESTMENT<br>(US\$ Million) | PROJECT |  |
| 1  | Mining                                                      | 1,242.04                     | 208     |  |
| 2  | Transport Equipment and Other Transport Industry            | 1,005.88                     | 103     |  |
| 3  | Transportation, Storage, and Telecommunication              | 760.21                       | 68      |  |
| 4  | Metal, Machinery and Electronic Industry                    | 684.12                       | 192     |  |
| 5  | Chemical and Pharmaceutical Industry                        | 544.99                       | 136     |  |
| 6  | Food Industry                                               | 542.19                       | 223     |  |
| 7  | Electricity, Gas and Water Supply                           | 470.36                       | 51      |  |
| 8  | Food Crops and Plantation                                   | 372.55                       | 146     |  |
| 9  | Construction                                                | 334.84                       | 52      |  |
| 10 | Housing, Industrial Estate and Office                       | 250.40                       | 85      |  |
| 11 | Non Metallic Minerals Industry                              | 220.20                       | 43      |  |
| 12 | Paper and Printing Industry                                 | 180.43                       | 34      |  |
| 13 | Textile Industry                                            | 160.53                       | 66      |  |
| 14 | Trade and Repair                                            | 130.26                       | 649     |  |
| 15 | Rubber and Plastic Industry                                 | 74.28                        | 72      |  |
|    | Hotel and Restaurant                                        | 65.74                        | 133     |  |
| 17 | Other Services                                              | 55.16                        | 410     |  |
| 18 | Other Industry                                              | 30.34                        | 61      |  |
| 19 | Forestry                                                    | 22.63                        | 9       |  |
| 20 | Wood Industry                                               | 12.67                        | 29      |  |
| 21 | Livestock                                                   | 8.24                         | 10      |  |
| 22 | Leather Goods and Footwear Industry                         | 3.84                         | 25      |  |
| 23 | Fishery                                                     | 0.62                         | 27      |  |
| 24 | Medical Instrument, Precision, Optical and Watches Industry | 0.00                         | 2       |  |
|    | TOTAL                                                       | 7,172.51                     | 2,834   |  |

#### **Domestic Direct Investment**

|    |                              | INVESTMENT    |                |
|----|------------------------------|---------------|----------------|
| NO | LOCATION                     | (Rp. Billion) | <b>PROJECT</b> |
| 1  | East Java                    | 10,500.16     | 145            |
| 2  | East Kalimantan              | 3,280.69      | 27             |
| _  | Banten                       | 2,301.79      | 25             |
| _  | Riau                         | 1,985.79      | 34             |
| 5  | South Kalimantan             | 1,686.79      | 21             |
| 6  | West Java                    | 1,628.27      | 55             |
| 7  | North Sumatera               | 1,410.74      | 68             |
| 8  | West Nusa Tenggara           | 1,329.85      | 9              |
| 9  | Jambi                        | 1,302.66      | 19             |
| 10 | Special Territory of Jakarta | 1,279.29      | 37             |
| 11 | Bali                         | 1,064.99      | 15             |
| 12 | Aceh                         | 746.48        | 9              |
| 13 | Central Java                 | 595.23        | 29             |
| 14 | Central Kalimantan           | 548.76        | 23             |
| 15 | South Sumatera               | 533.46        | 14             |
| 16 | West Sulawesi                | 441.23        | 5              |
| 17 | South Sulawesi               | 367.54        | 13             |
| 18 | Riau Islands                 | 323.60        | 29             |
| 19 | North Maluku                 | 279.72        | 1              |
| 20 | West Sumatera                | 239.00        | 9              |
| 21 | Southeast Sulawesi           | 233.99        | 2              |
| 22 | West Kalimantan              | 172.27        | 8              |
| 23 | Lampung                      | 162.48        | 11             |
| 24 | Papua                        | 160.40        | 7              |
| 25 | Central Sulawesi             | 153.75        | 2              |
| 26 | Special Region of Yogyakarta | 107.33        | 10             |
| 27 | Bangka Belitung Islands      | 95.80         | 2              |
| 28 | Gorontalo                    | 84.36         | 1              |
| 29 | Bengkulu                     | 81.97         | 1              |
|    | West Papua                   | 19.55         | 5              |
| 31 | East Nusa Tenggara           | 6.46          | 2              |
|    | North Sulawesi               | 3.58          | 2              |
| 33 | Maluku                       | 0.00          | 1              |
|    | TOTAL                        | 33,127.98     | 641            |

#### **Foreign Direct Investment**

| NO | LOCATION                     | INVESTMENT      | PROJECT |
|----|------------------------------|-----------------|---------|
|    |                              | (US\$. Million) |         |
| 1  | West Java                    | 1,653.90        | 400     |
| 2  | Banten                       | 1,263.98        | 151     |
| 3  | Special Territory of Jakarta | 960.71          | 872     |
| 4  | East Java                    | 812.63          | 245     |
| 5  | Papua                        | 514.41          | 22      |
| 6  | East Kalimantan              | 487.20          | 105     |
| 7  | North Sumatera               | 230.84          | 112     |
| 8  | South Sulawesi               | 150.99          | 17      |
| 9  | West Kalimantan              | 134.69          | 44      |
| 10 |                              | 132.87          | 54      |
| 11 | Gorier de Russillations      | 124.67          | 65      |
|    | Riau Islands                 | 97.03           | 66      |
|    | Central Java                 | 91.14           | 52      |
|    | South Sumatera               | 83.08           | 48      |
| 15 | North Maluku                 | 79.02           | 9       |
| 16 | South Kalimantan             | 59.38           | 33      |
| 17 | West Nusa Tenggara           | 57.68           | 80      |
| 18 | Bali                         | 50.34           | 230     |
| 19 | Bangka Belitung Islands      | 47.62           | 12      |
| 20 | Aceh                         | 29.39           | 19      |
| 21 | West Papua                   | 24.83           | 18      |
| 22 | Southeast Sulawesi           | 19.23           | 17      |
| 23 | West Sumatera                | 16.27           | 29      |
| 24 | North Sulawesi               | 15.44           | 15      |
| 25 | Lampung                      | 10.81           | 16      |
| 26 | Jambi                        | 6.11            | 17      |
| 27 | Special Region of Yogyakarta | 4.62            | 24      |
| 28 | Maluku                       | 4.12            | 19      |
| 29 | Gorontalo                    | 3.78            | 6       |
| 30 | Bengkulu                     | 3.75            | 12      |
|    | East Nusa Tenggara           | 1.87            | 20      |
|    | Central Sulawesi             | 0.03            | 4       |
| 33 | West Sulawesi                | 0.00            | 1       |
|    | TOTAL                        | 7,172.51        | 2,834   |
|    | -                            | ,               | ,       |