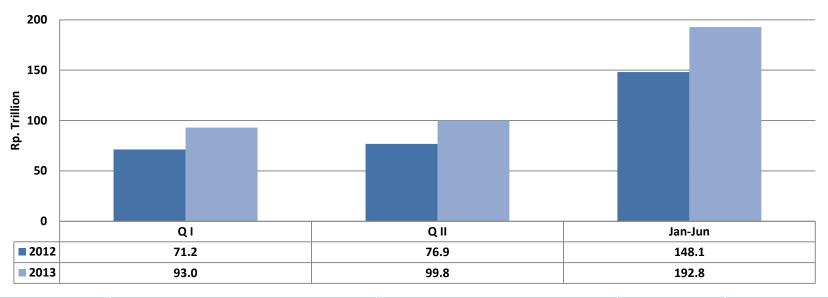

#### **Investment Realization Progress in Quarter II 2013**

DDI : Domestic Direct Investment FDI : Foreign Direct Investment

\*) Strategic Planning BKPM 2010 - 2014

- The value of investment in Quarter II is investment realization during three months period of report (April June 2013) based on investment realization report
- Oil and Gas, Banking, Non-Bank Financial Institution, Insurance, Leasing and Home Industry are excluded
- The investment value is in Rp. Trillion (T) and with the currency rate of US\$.1 = Rp. 9,300,-
- Investment Realization in Quarter II of 2013: Rp. 99.8 T, increases around 7.3% from Quarter I 2013 (Rp. 93.0 T) or increases around 29.8% from Quarter II of 2012 (Rp. 76.9 T)
- Investment Realization in January-June 2013: Rp. 192.8 T, increases around 30.2% from that in January–June 2012 (Rp. 148.1 T)

#### **Investment Realization Progress in Quarter II 2013**

|       |      | 2012 |         |      | 2013 |         | T+ 2042*\     | A -l-:         |
|-------|------|------|---------|------|------|---------|---------------|----------------|
|       | QI   | QII  | Jan-Jun | QI   | QII  | Jan-Jun | Target 2013*) | Achievement**) |
| DDI   | 19.7 | 20.8 | 40.5    | 27.5 | 33.1 | 60.6    | 117.7         | 51.5%          |
| FDI   | 51.5 | 56.1 | 107.6   | 65.5 | 66.7 | 132.2   | 272.6         | 48.5%          |
| TOTAL | 71.2 | 76.9 | 148.1   | 93.0 | 99.8 | 192.8   | 390.3         | 49.4%          |