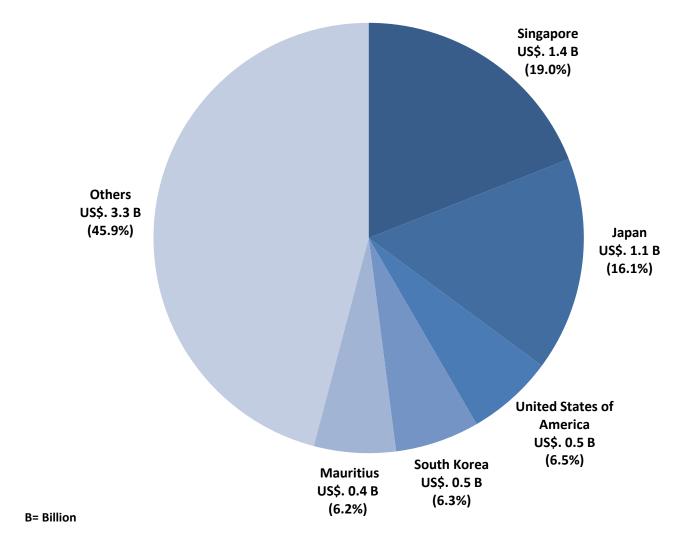

| Lampung                      | 10.81           | 16      |
| 26 | Jambi                        | 6.11            | 17      |
| 27 | Special Region of Yogyakarta | 4.62            | 24      |
| 28 | Maluku                       | 4.12            | 19      |
| 29 | Gorontalo                    | 3.78            | 6       |
| 30 | Bengkulu                     | 3.75            | 12      |
|    | East Nusa Tenggara           | 1.87            | 20      |
|    | Central Sulawesi             | 0.03            | 4       |
| 33 | West Sulawesi                | 0.00            | 1       |
|    | TOTAL                        | 7,172.51        | 2,834   |
|    | -                            | ,               | ,       |

#### Investment Realization in Quarter II 2013: Based on Country of Origin





#### **Investment Realization in Quarter II 2013: Based on Country of Origin**

| 2 Japan 1,154.62 278 3 United States of America 467.20 70 4 South Korea 454.16 21.5 5 Mauritius 440.88 23 6 Brazil 275.63 2 7 Netherlands 267.90 70 8 Malaysia 222.77 164 9 Hong Kong 188.83 53 10 Taiwan 143.44 55 11 China 113.71 96 12 United Kingdom 112.64 87 13 British Virgin Island 82.42 89 14 Jordan 30.50 2 15 India 27.35 26 16 Luxembourg 23.58 88 17 Switzerland 21.75 18 18 France 13.20 44 19 Seychelles 10.46 7 20 Belgium 8.98 4 21 Italy 8.97 20 22 Thailand 8.48 7 23 Canada 7.41 88 24 Turkey 5.71 5 25 Australia 4.51 73 26 Germany 4.48 38 27 Iran 1.45 22 28 West Samoa 1.26 33 29 Uzbekistan 1.20 2