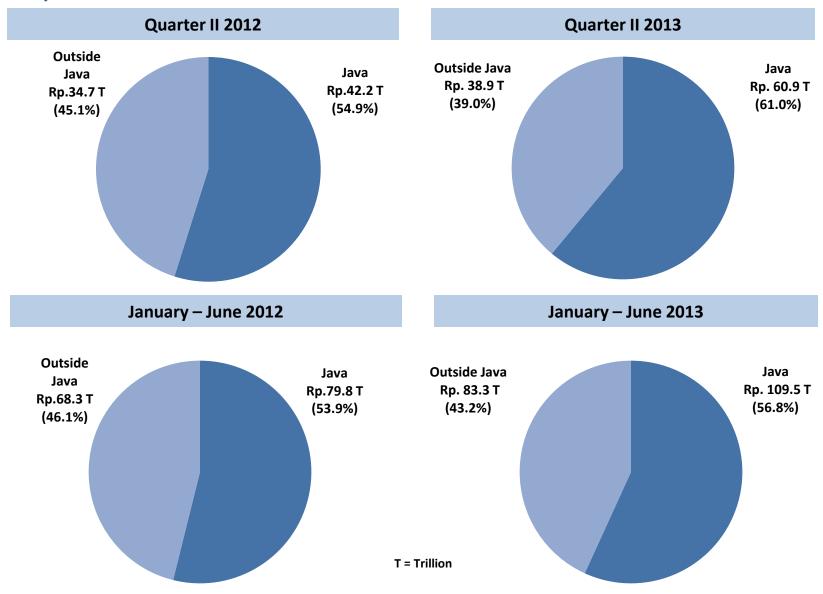

## Investment Realization in Quarter II and Semester I 2013 Compared to The Same Period in 2012: DDI and FDI

## Investment Realization in Quarter II and Semester I 2013 Compared to The Same Period in 2012: Java and Outside Java