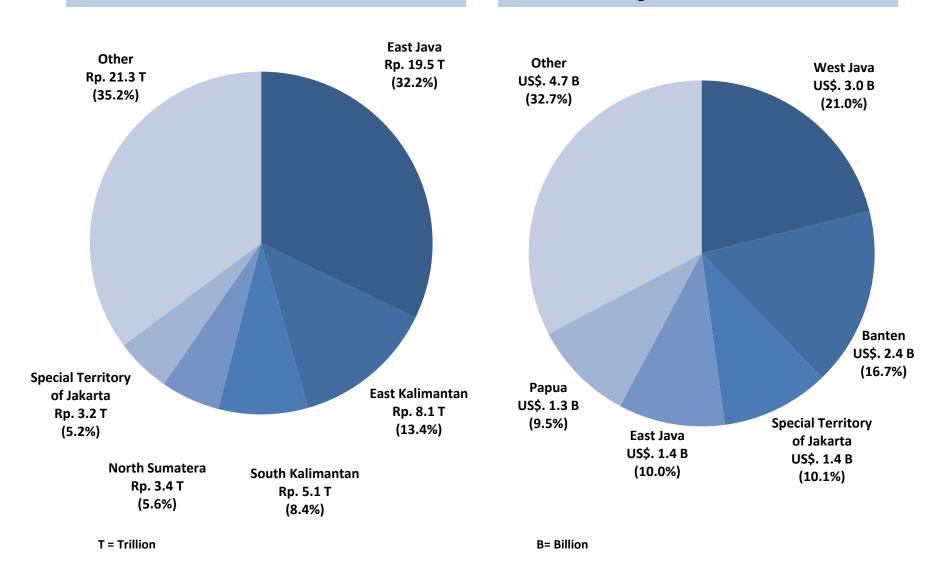

#### **Investment Realization in Quarter II 2013: Based on Location**

#### **Domestic Direct Investment**

|    |                              | INVESTMENT    |                |
|----|------------------------------|---------------|----------------|
| NO | LOCATION                     | (Rp. Billion) | <b>PROJECT</b> |
| 1  | East Java                    | 10,500.16     | 145            |
| 2  | East Kalimantan              | 3,280.69      | 27             |
| _  | Banten                       | 2,301.79      | 25             |
| _  | Riau                         | 1,985.79      | 34             |
| 5  | South Kalimantan             | 1,686.79      | 21             |
| 6  | West Java                    | 1,628.27      | 55             |
| 7  | North Sumatera               | 1,410.74      | 68             |
| 8  | West Nusa Tenggara           | 1,329.85      | 9              |
| 9  | Jambi                        | 1,302.66      | 19             |
| 10 | Special Territory of Jakarta | 1,279.29      | 37             |
| 11 | Bali                         | 1,064.99      | 15             |
| 12 | Aceh                         | 746.48        | 9              |
| 13 | Central Java                 | 595.23        | 29             |
| 14 | Central Kalimantan           | 548.76        | 23             |
| 15 | South Sumatera               | 533.46        | 14             |
| 16 | West Sulawesi                | 441.23        | 5              |
| 17 | South Sulawesi               | 367.54        | 13             |
| 18 | Riau Islands                 | 323.60        | 29             |
| 19 | North Maluku                 | 279.72        | 1              |
| 20 | West Sumatera                | 239.00        | 9              |
| 21 | Southeast Sulawesi           | 233.99        | 2              |
| 22 | West Kalimantan              | 172.27        | 8              |
| 23 | Lampung                      | 162.48        | 11             |
| 24 | Papua                        | 160.40        | 7              |
| 25 | Central Sulawesi             | 153.75        | 2              |
| 26 | Special Region of Yogyakarta | 107.33        | 10             |
| 27 | Bangka Belitung Islands      | 95.80         | 2              |
| 28 | Gorontalo                    | 84.36         | 1              |
| 29 | Bengkulu                     | 81.97         | 1              |
|    | West Papua                   | 19.55         | 5              |
| 31 | East Nusa Tenggara           | 6.46          | 2              |
|    | North Sulawesi               | 3.58          | 2              |
| 33 | Maluku                       | 0.00          | 1              |
|    | TOTAL                        | 33,127.98     | 641            |

#### **Foreign Direct Investment**

| NO | LOCATION                     | INVESTMENT      | PROJECT |
|----|------------------------------|-----------------|---------|
|    |                              | (US\$. Million) |         |
| 1  | West Java                    | 1,653.90        | 400     |
| 2  | Banten                       | 1,263.98        | 151     |
| 3  | Special Territory of Jakarta | 960.71          | 872     |
| 4  | East Java                    | 812.63          | 245     |
| 5  | Papua                        | 514.41          | 22      |
| 6  | East Kalimantan              | 487.20          | 105     |
| 7  | North Sumatera               | 230.84          | 112     |
| 8  | South Sulawesi               | 150.99          | 17      |
| 9  | West Kalimantan              | 134.69          | 44      |
| 10 |                              | 132.87          | 54      |
| 11 | Gorier de Russillations      | 124.67          | 65      |
|    | Riau Islands                 | 97.03           | 66      |
|    | Central Java                 | 91.14           | 52      |
|    | South Sumatera               | 83.08           | 48      |
| 15 | North Maluku                 | 79.02           | 9       |
| 16 | South Kalimantan             | 59.38           | 33      |
| 17 | West Nusa Tenggara           | 57.68           | 80      |
| 18 | Bali                         | 50.34           | 230     |
| 19 | Bangka Belitung Islands      | 47.62           | 12      |
| 20 | Aceh                         | 29.39           | 19      |
| 21 | West Papua                   | 24.83           | 18      |
| 22 | Southeast Sulawesi           | 19.23           | 17      |
| 23 | West Sumatera                | 16.27           | 29      |
| 24 | North Sulawesi               | 15.44           | 15      |
| 25 | Lampung                      | 10.81           | 16      |
| 26 | Jambi                        | 6.11            | 17      |
| 27 | Special Region of Yogyakarta | 4.62            | 24      |
| 28 | Maluku                       | 4.12            | 19      |
| 29 | Gorontalo                    | 3.78            | 6       |
| 30 | Bengkulu                     | 3.75            | 12      |
|    | East Nusa Tenggara           | 1.87            | 20      |
|    | Central Sulawesi             | 0.03            | 4       |
| 33 | West Sulawesi                | 0.00            | 1       |
|    | TOTAL                        | 7,172.51        | 2,834   |
|    | -                            | ,               | ,       |